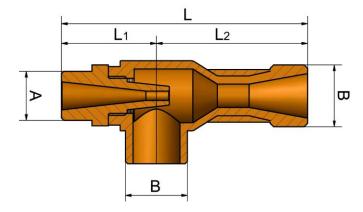

# **Sizes**

| Figure<br>n <sup>o</sup> | 1    | 2    | 3    | 4    | 5      |     |
|--------------------------|------|------|------|------|--------|-----|
| Rend.                    | 1500 | 2500 | 4000 | 5000 | 10000  | l/h |
| Α                        | 3/8″ | 1⁄2″ | 3/4″ | 1″   | 1 ¼″   | RG  |
| В                        | 1/2″ | 3/4″ | 1″   | 1 ¼″ | 1 1⁄2″ | RG  |
| L                        | 83   | 109  | 142  | 172  | 236    | mm. |
| L <sub>1</sub>           | 33   | 44   | 45   | 52   | 61     | mm. |