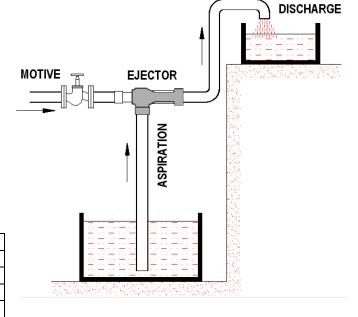

# **Special Features**

They are used to rise liquids, oils, hot and cold, fluid and thick liquids. Their operation is easy and sure. The maximum height aspiration is 6 meters.

The indicated ratings are maximum, corresponding to an aspiration and pump height of 1 meter with a dry steam pressure of 4 kg/cm<sup>2</sup> or water at 3 kg/cm<sup>2</sup>. For any enquiry or order, please specify :

- 1.- Flow rate.
- 2.- Type and temperature of the liquid to be elevated.
- 3.- Height of aspiration and elevation.
- 4.- Motive pressure.

Without any mobile parts which favours to decrease noise and vibrations. Body PN16, Maximum pressure 16 bar g to 200°C.