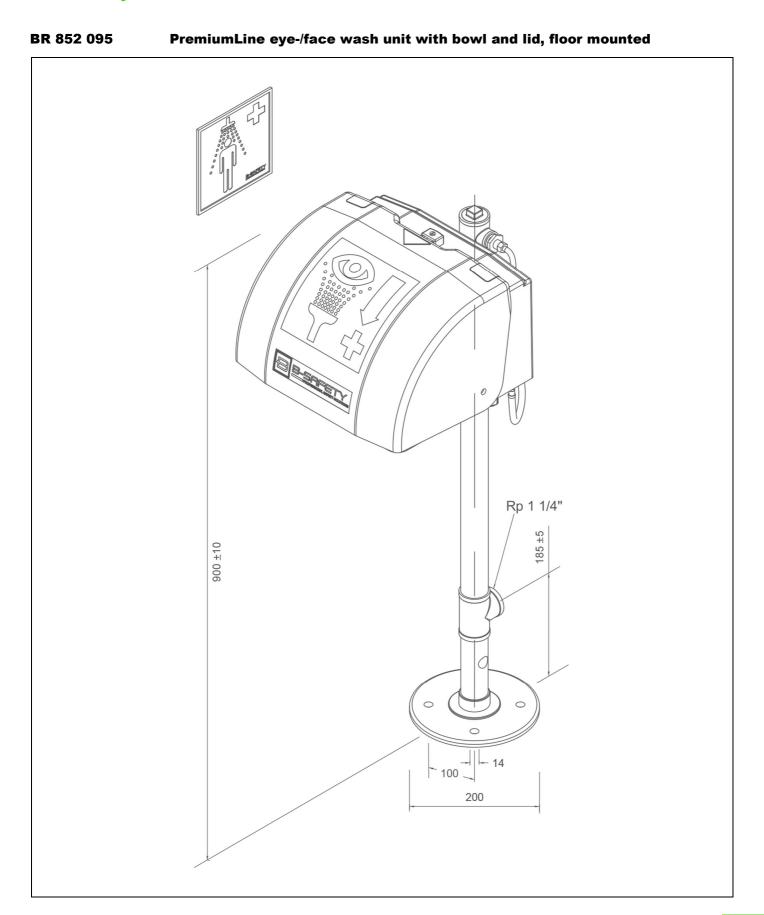

### **Technical description**

PremiumLine eye-/face wash unit with bowl and lid, floor mounted

- base plate with 4 mounting holes of stainless steel, polished, dimensions 200 x 200 mm
- stand pipe 1 1/4" of stainless steel, polished, with top and bottom water inlet 1 1/4" female, total height 1025 mm
- housing, lid and bowl made of UV and impact resistant ABS plastics, water outlet 1 1/2" male

- integrated protective cover against dust

- actuation by pulling down the lid
- ball valve 3/8" of brass, with lever actuation by lid, DIN-DVGW tested and certificated
- aerators made of brass with a very limited spray pattern, chrome-plated
- with integrated flow regulation valve 3/8" for setting the desired spray height and flow rate, water inlet 3/8" male

- inclusive sign for eye shower according to EN ISO 7010 und ASR A1.3 on the lid, dimensions 170 x 170 mm, viewing distance 17 metre

- height 1025 mm, width 350 mm, depth 355 mm

- mounting height (lower edge) 910 mm (± 200 mm)

- according to BGI/GUV-I 850-0, DIN 1988 and EN 1717

- according to ANSI Z358.1-2014 and EN 15154-2:2006

- DIN-DVGW tested and certificated

Manufacturer: B-SAFETY or equal

Article-No.: BR 852 095

| Technical specifications |              |  |
|--------------------------|--------------|--|
| Minimum flow pressure:   | 2.5 bar      |  |
| Operating pressure:      | 2.5 to 5 bar |  |
| Flow rate:               | 14-20 l/min  |  |
| Water inlet:             | 1 ¼" female  |  |
| Water outlet:            | 1 1⁄2" male  |  |