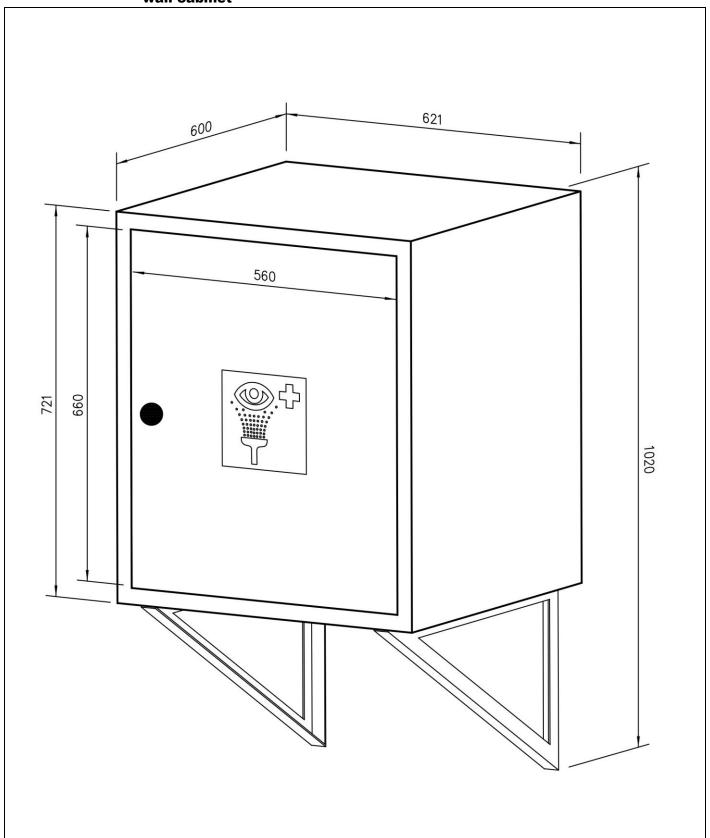

# BR 955 005 ClassicLine frostprotected heated tank eyewash station with 60-litre-tank, in wall cabinet

ClassicLine

## **Technical description**

ClassicLine frostprotected heated tank eyewash station with 60-litre-tank, in wall cabinet

- for use when no water connection is available
- wall cabinet of galvanized steel, chemical resistant green powder coated, dimensions (H x W x D): 660 x 620 x 600 mm
- additional wall brackets for better stability of galvanised steel, chemical resistant green powder coated
- isolation-package of PPB 20 g/l, black
- heating by self-regulating trace tape, output 20 W/m, electrical supply 230 V 50 Hz
- outdoor thermostat and energy-saving-circuit (shutdown of trace tape at 14°C, switch on at 4°C)
- tank of chemical-resistant plastic, green, with a tank capacity of 60 litres
- tank is sufficient for approx. 15 minutes uninterrupted flushing time
- water inlet via large screw cap, top of tank
- easy and simple activation by dragging down the pull strip
- softly radiating low-pressure spray heads, which supply both eyes with the rinsing liquid
- sign for eye shower according to DIN EN ISO 7010 und ASR A1.3 mounted on the cabinet door, self-adhesive PVC-film, 150 x 150 mm, viewing distance 15 metre
- dimensions (H x W x D): 660 x 620 x 600 mm
- suitable for use in EX zones 1 & 2, all electrical parts explosion-proof
- according to ANSI Z358.1-2014 and DIN EN 15154-4:2009

Material: GFK-plastic, galvanized steel

Color: Green

Dimensions (H x W): 660 x 620 mm

Tank capacity: 60 litre

Flush time: About 15 minutes

Water filling: Screw cap
Electrical supply: 230 V - 50 Hz

| Norm conformity | Approvals |
|-----------------|-----------|
|                 |           |