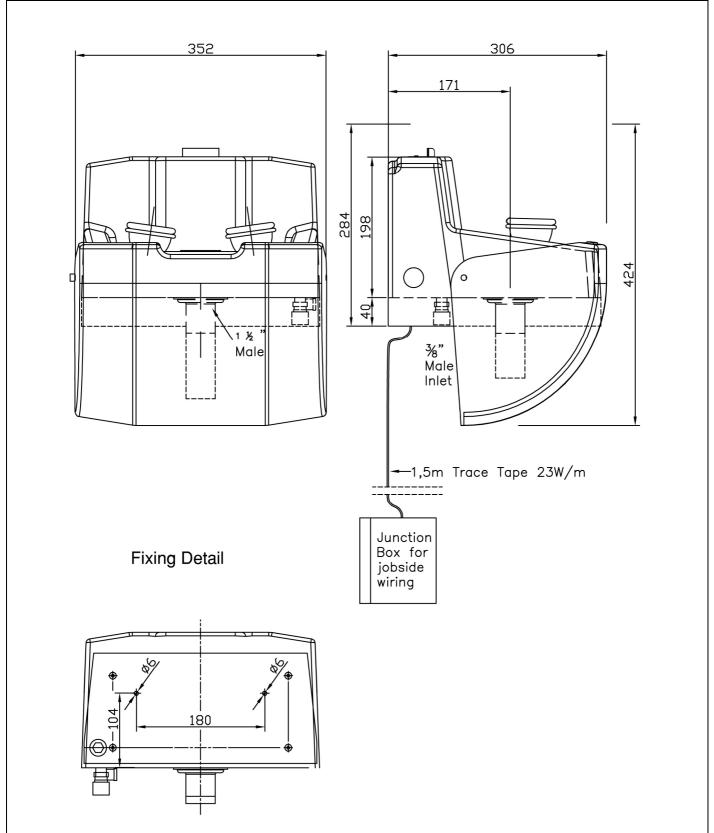

#### **Technical description**

PremiumLine frostprotected heated eye-/face wash unit with bowl and lid, wall mounted, exposed pipework

- housing, lid and bowl made of UV and impact resistant ABS plastics, water outlet 1 1/2" male
- integrated protective cover against dust
- actuation by pulling down the lid
- ball valve 3/8" of stainless steel, with lever actuation by lid, DIN-DVGW tested and certificated
- aerators made of brass with a very limited spray pattern, chrome-plated
- with integrated flow regulation valve 3/8" for setting the desired spray height and flow rate, water inlet 3/8" male
- insulation made of mineral wool shape package, non-flammable, according to DIN 4102
- heating by self-regulating trace tape, output 23 W/m, electrical supply 230 V 50 Hz
- outdoor thermostat and power-saving-circuit (shutdown of trace tape at 14°C, switch on at 4°C)
- inclusive sign for eye shower according to EN ISO 7010 und ASR A1.3 on the lid, dimensions 170 x 170 mm, viewing distance 17 metre
- height 285 mm, width 355 mm, depth 305 mm
- mounting height (lower edge) 910 mm (± 200 mm)
- suitable for use in EX-Zones 1 & 2, all electrical parts explosion-proof, with risk assessment in accordance with industrial safety regulations concerning the non-electrical and electrical explosion protection
- according to BGI/GUV-I 850-0, DIN 1988 and EN 1717
- according to ANSI Z358.1-2014 and EN 15154-2:2006
- DIN-DVGW tested and certificated Manufacturer: B-SAFETY or equal

Article-No.: BR 826 095

| <b>Technical</b> s | pecifications |
|--------------------|---------------|
|--------------------|---------------|

Minimum flow pressure: 2.5 bar

Operating pressure: 2.5 to 5 bar

Flow rate: 14-20 l/min

Water inlet: 3/8" male

Water outlet: 1 ½" male

Electrical supply: 230 V - 50 Hz

| Compliance with standards | Approvals                         |
|---------------------------|-----------------------------------|
| - EN 15154-2:2006         | - DIN-DVGW, DVGW, NW-0417CL0263   |
| - ANSI Z358.1-2014        | - GOST-R, Zertifikats-Nr. 0615463 |