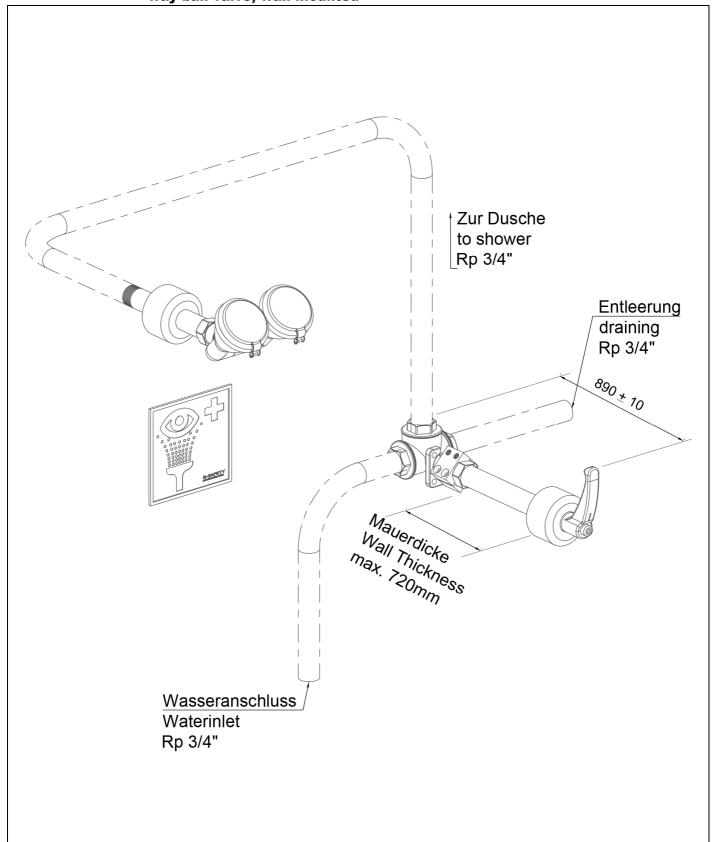

## **Technical description**

ClassicLine frost-protected self-draining eye shower, actuation by 3-way ball valve, wall mounted

- 3-way-ball-valve 3/4" of brass that automatically drains the shower downwards when not in use, water inlet 3/4" female
- spindle extension, standard length 800 mm, can be shortened to the appropriate length on site, including stainless steel push rosette to cover the installation
- adjustable plastic clamp-lever-handle, lockable with tools, orange, total length 110 mm
- actuation via swivelling lever, opening angle 90°, not self-closing
- connection pipe of stainless steel, chemical resistant green powder coated, length 120 mm, water inlet 3/4" female, from behind through the wall
- integrated flow regulation 14 litre / minute for a standard-compliant jet pattern at a specified working range of 1.5 to 5 bar flow pressure
- high-performance spray heads for large-scale dispersion of water, 45° angled, with plastic spray plate, low calcification, incl. rubber sleeves and sealed dust caps, mounted over distributor fork
- push-on rosette made of plastic, green, to cover the installation
- sign for eye shower according to EN ISO 7010 und ASR A1.3, self-adhesive PVC-film, 100 x 100 mm, viewing distance 10 metre
- information sign "OPEN" for confusion-free use in an emergency, orange, photoluminescent according to DIN 67510
- mounting height 900 mm (± 200 mm)
- according to BGI/GUV-I 850-0, DIN 1988 and EN 1717
- according to ANSI Z358.1-2014 and EN 15154-2:2006