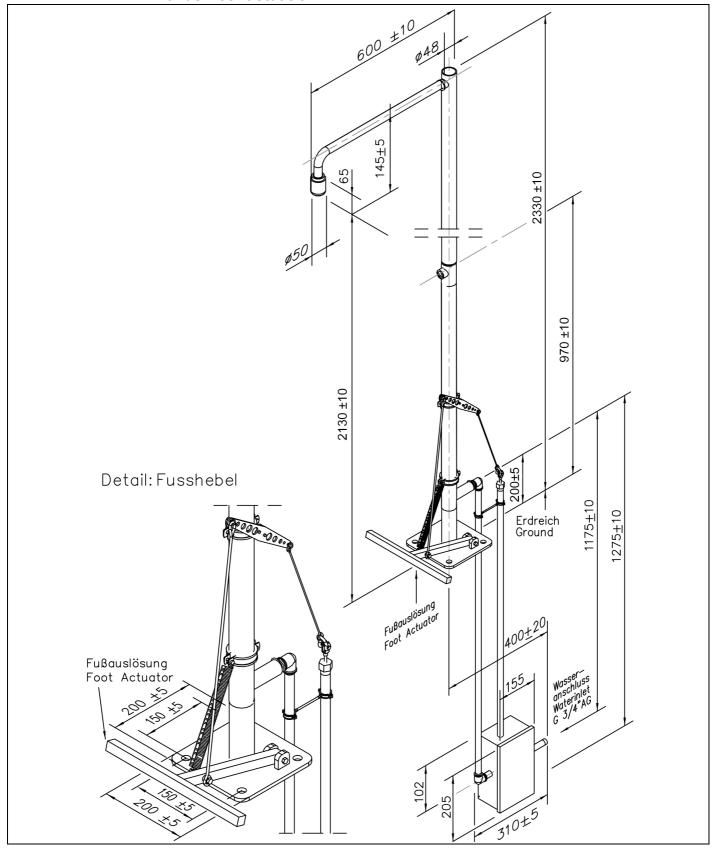

## **Technical description**

PremiumLine frostprotected self-draining safety shower, with underfloor actuation

- actuation with stainless steel foot lever in the shape of a T, covered with black non-slip tape, total width 350 mm, mounting via stainless steel cable on angle diversion
- angle diversion to pull rod made of stainless steel, with mounting accessories made of stainless steel
- ball valve made of stainless steel as underfloor actuation, mounted in stainless steel cabinet, with pull rod activation 1000 mm, DIN-DVGW tested and certificated, with automatic self-draining in 1000 mm depth
- base plate with 4 mounting holes of stainless steel, polished, dimension 200 x 200 mm
- stand pipe 1 1/4" of stainless steel three-part, polished, with top and bottom water inlet 1 1/4" female, total height 2330 mm
- wall shower arm 3/4" of stainless steel, polished, projection 600 mm
- integrated automatic flow regulation 50 l/min. for a spray pattern acc. to the norms at a specified operating range of 1.5 to 3 bar dynamic water pressure
- high-performance shower head of stainless steel, polished, with improved spray pattern, corrosion resistant, largely calcificationand maintenance-free, very robust, self-draining
- sign for body safety shower according to EN ISO 7010 und ASR A1.3, self-adhesive PVC-film, 150 x 150 mm, viewing distance 15 metre
- according to BGI/GUV-I 850-0, DIN 1988 and EN 1717
- according to ANSI Z358.1-2014, EN 15154-1:2006 and EN 15154-5:2019
- DIN-DVGW tested and certificated Manufacturer: B-SAFETY or equal

Article-No.: BR 830 395

| Technical s | pecifications |
|-------------|---------------|
|-------------|---------------|

Minimum flow pressure: 1.5 bar

Operating pressure: 1.5 to 3 bar

Flow rate: 50 l/min

Water inlet: 3/4" male

Dimensions (H x W x D): 2330 x 350 x 600 mm

| Compliance with standards | Approvals                         |  |  |
|---------------------------|-----------------------------------|--|--|
| - EN 15154-1:2006         | - DIN-DVGW, DVGW, NW-0416CL0425   |  |  |
| - EN 15154-5:2019         | - GOST-R, Zertifikats-Nr. 0615463 |  |  |
| - ANSI Z358.1-2014        |                                   |  |  |