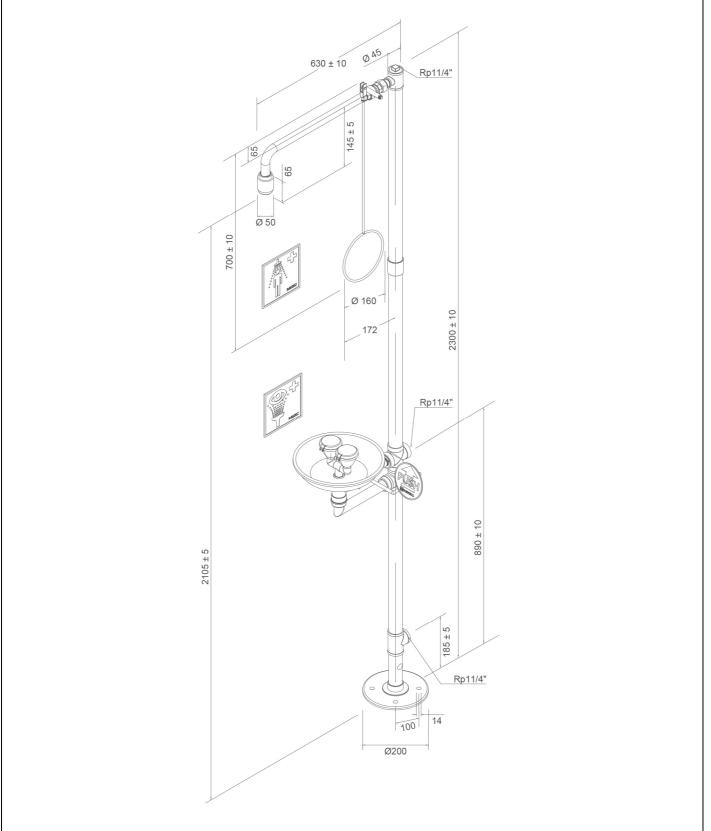

### **Technical description**

PremiumLine body safety shower with eye shower with stainless steel bowl, draining of the eye shower over the stand pipe, floor mounted

- including top and bottom water inlet 1 1/4" female for installation in circulation lines, plug 1 1/4" of stainless steel

- base plate with 4 mounting holes of stainless steel, polished, diameter 200 mm
- stand pipe 1 1/4" of stainless steel three-part, polished, with top and bottom water inlet 1 1/4" female, total height 2300 mm
- connection piece of stainless steel, for easy installation and alignment of the shower
- ball valve 3/4" of stainless steel, with quick connect system and pull rod actuation, DIN-DVGW tested and certificated
- pull rod with ring handle of stainless steel, polished, length 700 mm
- wall shower arm 3/4" of stainless steel, polished, projection 630 mm

- integrated automatic flow regulation 50 l/min. for a spray pattern acc. to the norms at a specified operating range of 1.5 to 3 bar dynamic water pressure

- high-performance shower head of stainless steel, polished, with improved spray pattern, corrosion resistant, largely scale and maintenance-free, very robust, self-draining

- sign for body safety shower according to EN ISO 7010 und ASR A1.3, self-adhesive PVC-film, 150 x 150 mm, viewing distance 15 metre

- integrated PremiumLine safety eye shower with stainless steel bowl
- connection pipe of stainless steel for easy installation and alignment of the shower, polished
- ball valve 1/2" of stainless steel, with PUSH-lever actuation, DIN-DVGW tested and certificated
- big push plate made of stainless steel, polished, length 240 mm, with large signal "PUSH", luminescent according to DIN 67510 - integrated flow regulation 14 litre / minute for a standard-compliant jet pattern at a specified working range of 2.5 to 5 bar flow pressure
- high-performance spray heads made of stainless steel for large-scale dispersion of water, with plastic spray plate, largely free of
- calcification, with rubber sleeves and sealed dust caps with folding mechanism, mounted over distributor fork
- bowl made of stainless steel, diameter 275 mm, polished, water outlet 1 1/4" male
- sign for eye shower according to EN ISO 7010 und ASR A1.3, self-adhesive PVC-film, 100 x 100 mm, viewing distance 10 metre according to BGI/GUV-I 850-0, DIN 1988 and EN 1717
- according to ANSI Z358.1-2014, EN 15154-1:20006, EN 15154-2:2006 and EN 15154-5:2019

- DIN-DVGW tested and certificated

Manufacturer: B-SAFETY or equal

Article-No.: BR 837 595