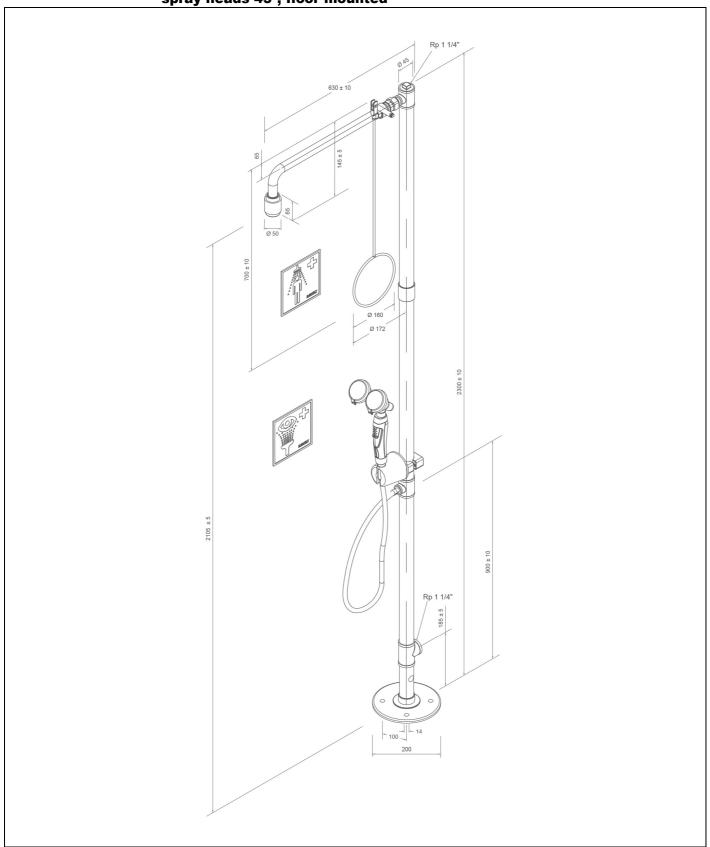

# PremiumLine body safety shower with hand-held eye shower with two spray heads 45°, floor mounted

#### **Technical description**

PremiumLine body safety shower with hand-held eye shower with two spray heads 45°, floor mounted

- including top and bottom water inlet 1 1/4" female for installation in circulation lines, plug 1 1/4" of stainless steel
- base plate with 4 mounting holes of stainless steel, polished, diameter 200 mm
- stand pipe 1 1/4" of stainless steel three-part, polished, with top and bottom water inlet 1 1/4" female, total height 2300 mm
- connection piece of stainless steel, for easy installation and alignment of the shower
- ball valve 3/4" of stainless steel, with quick connect system and pull rod actuation, DIN-DVGW tested and certificated
- pull rod with ring handle of stainless steel, polished, length 700 mm
- wall shower arm 3/4" of stainless steel, polished, projection 630 mm
- integrated automatic flow regulation 50 l/min. for a spray pattern acc. to the norms at a specified operating range of 1.5 to 3 bar dynamic water pressure
- high-performance shower head of stainless steel, polished, with improved spray pattern, corrosion resistant, largely scale and maintenance-free, very robust, self-draining
- sign for body safety shower according to EN ISO 7010 und ASR A1.3, self-adhesive PVC-film, 150 x 150 mm, viewing distance 15 metre
- inclusive ClassicLine hand-held eye shower with two spray heads 45°, for mounting on standpipe, position and orientation freely selectable
- ergonomically shaped handle with integrated, adjusting activation made of plastics, valve not self-closing
- high-performance spray heads for large-scale dispersion of water, 45° angled, with plastic spray plate, largely free of calcification, with rubber sleeves and sealed dust caps
- integrated flow regulation 14 litre / minute for a standard-compliant jet pattern at a specified working range of 2 to 5 bar flow pressure
- integrated backflow preventer to protect the drinking water
- stainless steel covered hose, length 1.5 meter, water inlet 1/2" female, DIN-DVGW tested and certificated
- sturdy wall bracket with positioning of the shower, including mounting kit for mounting on the standpipe
- sign for eye shower according to EN ISO 7010 und ASR A1.3, self-adhesive PVC-film, 100 x 100 mm, viewing distance 10 metre
- according to BGI/GUV-I 850-0, DIN 1988 and EN 1717
- according to ANSI Z358.1-2014, EN 15154-1:20006, EN 15154-2:2006 and EN 15154-5:2019
- DIN-DVGW tested and certificated Manufacturer: B-SAFETY or equal

Article-No.: BR 834 095

#### **Technical specifications**

Minimum flow pressure:

1.5 bar

Operating pressure:

1.5 to 3 bar

Flow rate body shower:

50 l/min

Flow rate eye shower:

14 l/min

Water inlet:

1 1/4" female

Dimensions (H x W x D): 2300 x 200 x 630 mm

| Compliance with standards | Approvals                         |
|---------------------------|-----------------------------------|
| - EN 15154-1:2006         | - DIN-DVGW, DVGW, NW-0416CL0425   |
| - EN 15154-2:2006         | - DIN-DVGW, DVGW, NW-0417CL0263   |
| - EN 15154-5:2019         | - GOST-R, Zertifikats-Nr. 0615463 |
| - ANSI Z358.1-2014        |                                   |