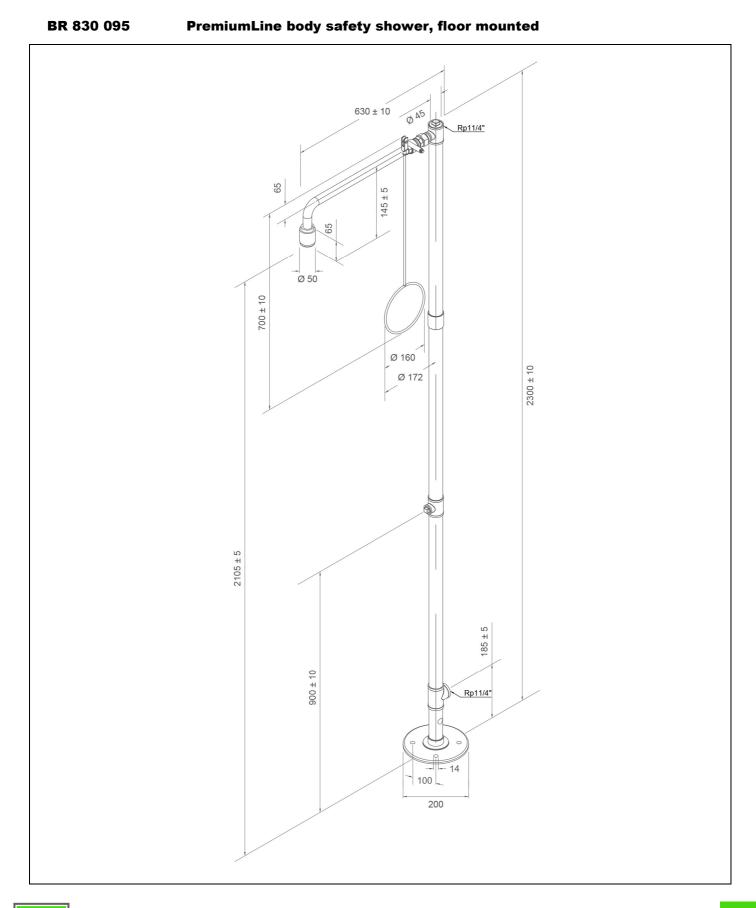

## **Technical description**

PremiumLine body safety shower, floor mounted

- including top and bottom water inlet 1 1/4" female for installation in circulation lines, plug 1 1/4" of stainless steel
- base plate with 4 mounting holes of stainless steel, polished, diameter 200 mm
- stand pipe 1 1/4" of stainless steel three-part, polished, with top and bottom water inlet 1 1/4" female, total height 2300 mm
- connection piece of stainless steel, for easy installation and alignment of the shower
- ball valve 3/4" of stainless steel, with quick connect system and pull rod actuation, DIN-DVGW tested and certificated
- pull rod with ring handle of stainless steel, polished, length 700 mm
- wall shower arm 3/4" of stainless steel, polished, projection 630 mm

- integrated automatic flow regulation 50 l/min. for a spray pattern acc. to the norms at a specified operating range of 1.5 to 3 bar dynamic water pressure

- high-performance shower head of stainless steel, polished, with improved spray pattern, corrosion resistant, largely
- calcification- and maintenance-free, very robust, self-draining
- sign for body safety shower according to EN ISO 7010 and ASR A1.3, self-adhesive PVC-film, 150 x 150 mm, viewing distance 15 metre
- according to BGI/GUV-I 850-0, DIN 1988 and EN 1717
- according to ANSI Z358.1-2014, EN 15154-1:2006 and EN 15154-5:2019

- DIN-DVGW tested and certificated

Manufacturer: B-SAFETY or equal

Article-No.: BR 830 095

## **Technical specifications**

| -                       |                     |
|-------------------------|---------------------|
| Minimum flow pressure:  | 1.5 bar             |
| Operating pressure:     | 1.5 to 3 bar        |
| Flow rate body shower:  | 50 l/min            |
| Water inlet:            | 1 ¼" female         |
| Dimensions (H x W x D): | 2300 x 200 x 630 mm |
|                         |                     |