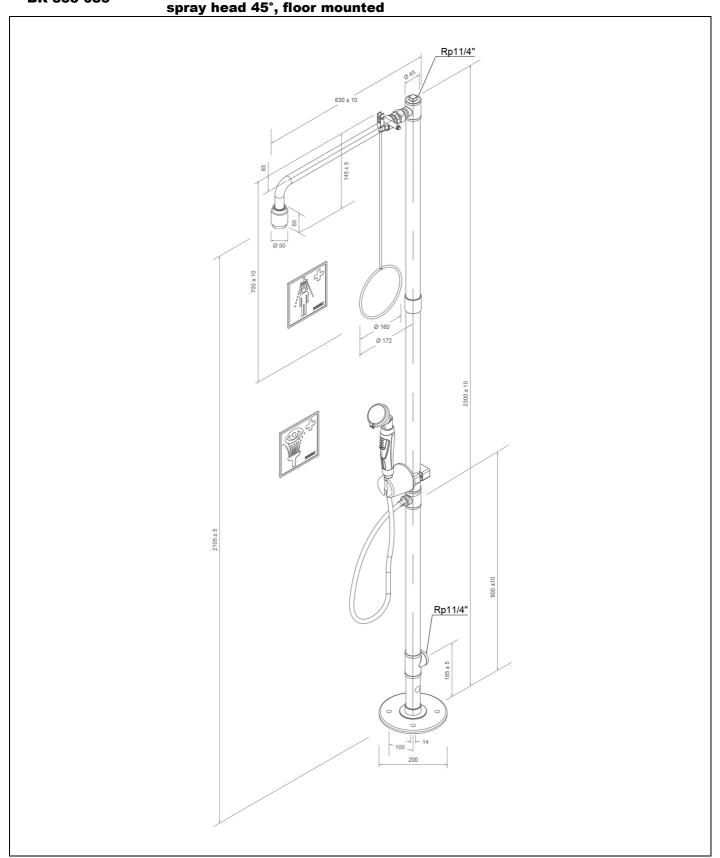

### **Technical description**

ClassicLine body safety shower with hand-held eye shower with one spray head 45°, floor mounted

- including top and bottom water inlet 1 1/4" female for installation in circulation lines, plug 1 1/4" of stainless steel
- base plate with 4 mounting holes of stainless steel, chemical resistant green powder coated, diameter 200 mm
- stand pipe 1 1/4" of stainless steel three-part, chemical resistant green powder coated, with top and bottom water inlet 1 1/4" female, total height 2300 mm
- connection piece of stainless steel, for easy installation and alignment of the shower
- ball valve ¾" made of dezincification-resistant brass, with quick connect system and pull rod actuation, DIN-DVGW tested and certificated
- pull rod with ring handle of stainless steel, chemical resistant green powder coated, length 700 mm
- wall shower arm 3/4" of stainless steel, chemical resistant green powder coated, projection 630 mm
- integrated automatic flow regulation 50 l/min. for a spray pattern acc. to the norms at a specified operating range of 1.5 to 3 bar dynamic water pressure
- high-performance shower head of chemical resistant plastics, black, with improved spray pattern, corrosion resistant, largely scale and maintenance-free, very robust, self-draining
- sign for body safety shower according to ENISO 7010 und ASR A1.3, self-adhesive PVC-film, 150 x 150 mm, viewing distance 15 metre
- inclusive ClassicLine hand-held eye shower with one spray head 45°, for mounting on standpipe, position and orientation freely selectable
- ergonomically shaped handle with integrated, adjusting activation made of plastics, valve not self-closing
- high-performance spray head for large-scale dispersion of water, 45° angled, with plastic spray plate, largely free of calcification, with rubber sleeves and sealed dust caps
- integrated flow regulation 7 litre / minute for a standard-compliant jet pattern at a specified working range of 1.5 to 5 bar flow pressure
- integrated backflow preventer to protect the drinking water
- stainless steel covered hose, length 1.5 meter, water inlet 1/2" female, DIN-DVGW tested and certificated
- sturdy wall bracket with positioning of the shower, including mounting kit for mounting on the standpipe
- sign for eye shower according to ENISO 7010 und ASR A1.3, self-adhesive PVC-film, 100 x 100 mm, viewing distance 10 metre
- according to BGI/GUV-I 850-0, DIN 1988 and EN1717
- according to ANSI Z358.1-2014, EN15154-1:20006, EN15154-2:2006 and EN15154-5:2019
- DIN-DVGW tested and certificated Manufacturer: B-SAFETY or equal

#### **Technical specifications**

Minimum flow pressure: 1.5 bar

Operating pressure: 1.5 to 3 bar

Flow rate body shower: 50 l/min

Flow rate eye shower: 7 l/min

Water inlet: 1 1/4" female

Dimensions (H x W x D): 2300 x 200 x 630 mm