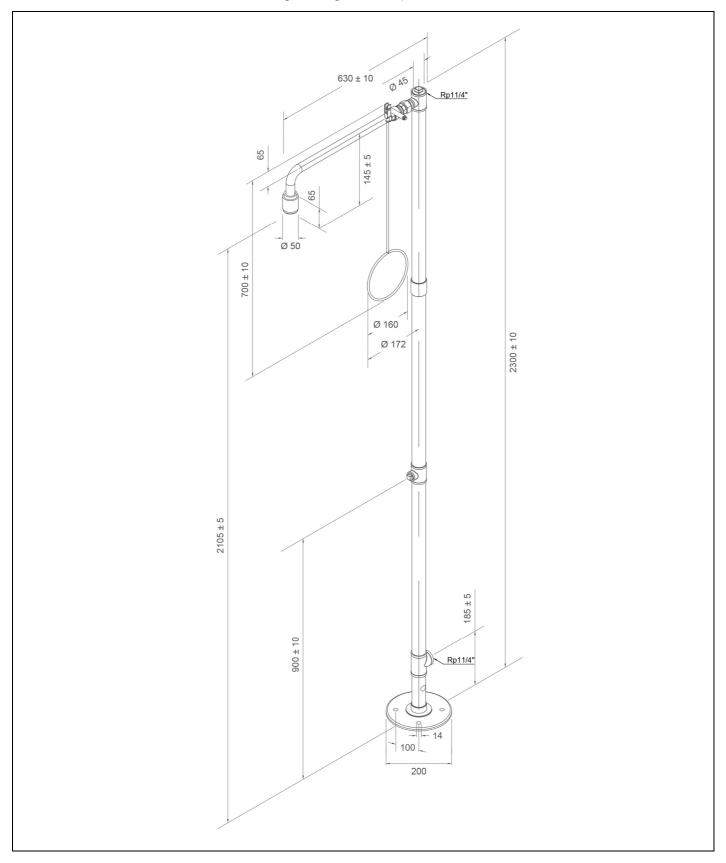

## **Technical description**

ClassicLine body safety shower, floor mounted

- including top and bottom water inlet 1 1/4" female for installation in circulation lines, plug 1 1/4" of stainless steel
- base plate with 4 mounting holes of stainless steel, chemical resistant green powder coated, diameter 200 mm
- stand pipe 1 1/4" of stainless steel three-part, chemical resistant green powder coated, with top and bottom water inlet 1 1/4" female, total height 2300 mm
- connection piece of stainless steel, for easy installation and alignment of the shower
- ball valve ¾" made of dezincification-resistant brass, with quick connect system and pull rod actuation, DIN-DVGW tested and certificated
- pull rod with ring handle of stainless steel, chemical resistant green powder coated, length 700 mm
- wall shower arm 3/4" of stainless steel, chemical resistant green powder coated, projection 630 mm
- integrated automatic flow regulation 50 l/min. for a spray pattern acc. to the norms at a specified operating range of 1.5 to 3 bar dynamic water pressure
- high-performance shower head of chemical resistant plastics, black, with improved spray pattern, corrosion resistant, largely calcification- and maintenance-free, very robust, self-draining
- sign for body safety shower according to EN ISO 7010 and ASR A1.3, self-adhesive PVC-film, 150 x 150 mm, viewing distance 15 metre
- according to BGI/GUV-I 850-0, DIN 1988 and EN 1717
- according to ANSI Z358.1-2014, EN 15154-1:2006 and EN 15154-5:2019
- DIN-DVGW tested and certificated Manufacturer: B-SAFETY or equal

#### **Technical specifications**

Minimum flow pressure: 1.5 bar

Operating pressure: 1.5 to 3 bar

Flow rate body shower: 50 l/min

Water inlet: 1 ½" female

Dimensions (H x W x D): 2300 x 200 x 630 mm

| Compliance with standards | Approvals                         |
|---------------------------|-----------------------------------|
| - EN 15154-1:2006         | - DIN-DVGW, DVGW, NW-0416CL0425   |
| - EN 15154-5:2019         | - GOST-R, Zertifikats-Nr. 0615463 |
| - ANSI Z358.1-2014        |                                   |