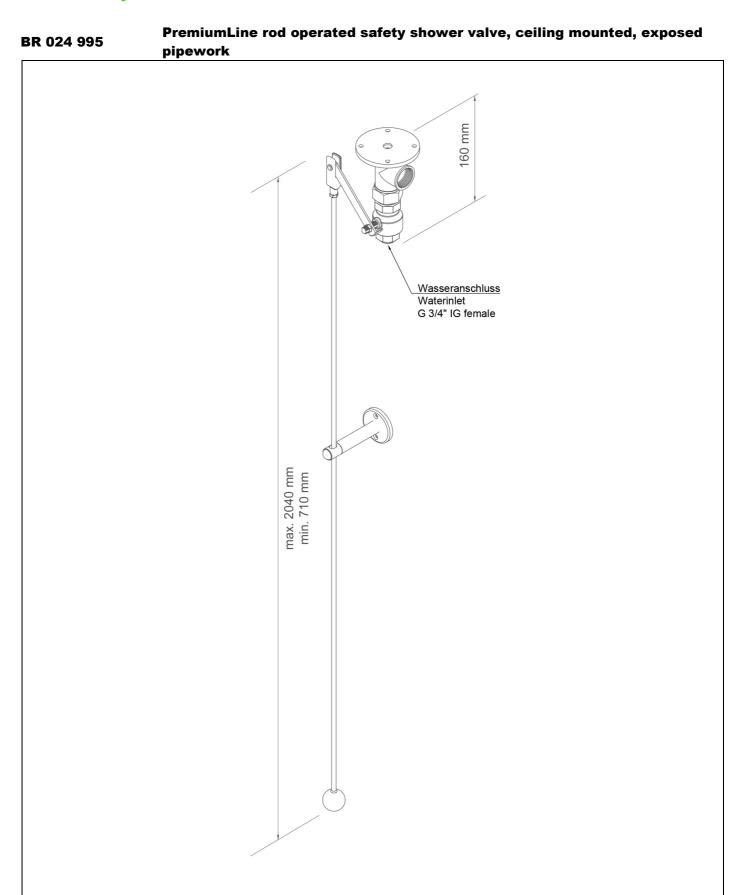

## **Technical description**

PremiumLine rod operated safety shower valve, ceiling mounted, exposed pipework

- ceiling flange with 4 mounting holes of stainless steel, polished, water inlet 3/4" female
- ball valve <sup>3</sup>/<sub>4</sub>" of stainless steel, with pull rod actuation, DIN-DVGW tested and certificated
- flow rate at least 60 l/min at 1 bar flow pressure
- opening angle 90°, not self-closing
- pull rod of stainless steel, length 1350 mm, with plastic ball handle, black
- holder for pull rod made of stainless steel, polished
- information sign "OPEN" for confusion-free use in an emergency, orange, photoluminescent according to DIN 67510
- mounting height for lower edge of pull rod handle according to the standards listed below: 0 to 1750 mm height above floor according to BGI/GUV-I 850-0, DIN 1988 and DIN EN 1717
- according to ANSI Z358.1-2014, DIN EN 15154-1:2006 and DIN EN 15154-5:2019
- Manufacturer: B-SAFETY or equal

Article-No.: BR 024 995

### **Technical specifications**

| Material:               | stainless steel                          |
|-------------------------|------------------------------------------|
| Surface:                | polished                                 |
| Dimensions (H x W x D): | 1350 x 50 x 80 mm                        |
| Operating pressure:     | 1 to 5 bar                               |
| Flow rate:              | at least 60 l/min at 1 bar flow pressure |
| Water inlet:            | ¾" female                                |