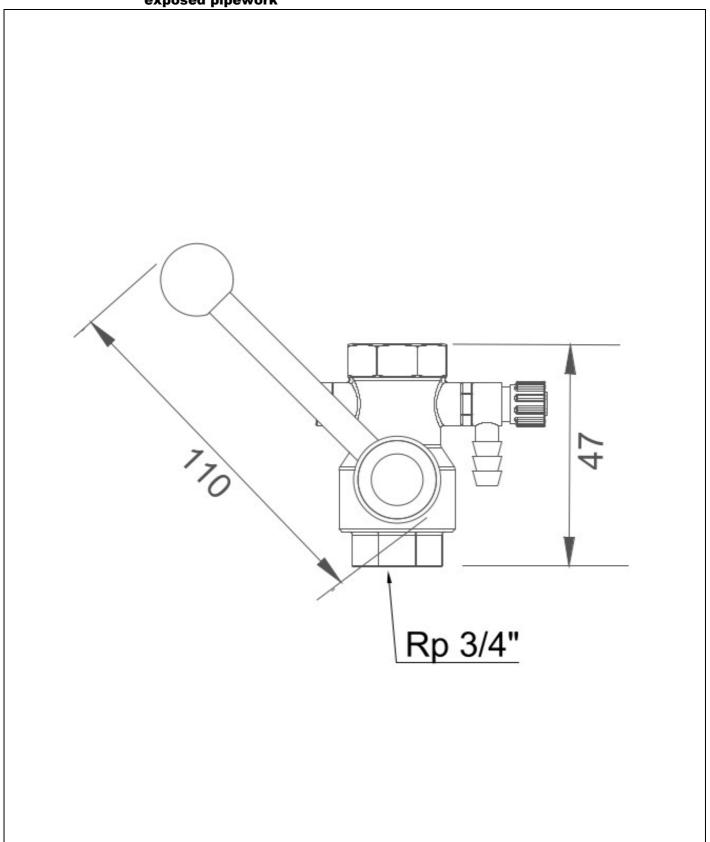

## **Technical description**

PremiumLine safety shower valve with automatic draining, wall mounted, exposed pipework

- ball valve with lever actuation on wall flange of stainless steel, DIN-DVGW tested and certificated, water inlet 3/4" female
- flow rate at least 60 l/min at 1 bar flow pressure
- opening angle 90°, not self-closing
- lever made of stainless steel, polished, length 160 mm
- robust handle of plastics, black, diameter 25 mm, length 90 mm
- information sign "OPEN" for confusion-free use in an emergency, orange, photoluminescent according to DIN 67510
- mounting height for lever according to the standards listed below: 0 to 1750 mm height above floor
- according to BGI/GUV-I 850-0, DIN 1988 and DIN EN 1717
- according to ANSI Z358.1-2014, DIN EN 15154-1:2006 and DIN EN 15154-5:2019

Manufacturer: B-SAFETY or equal

Article-No.: BR 026 995

| Techi | nical | specifications |
|-------|-------|----------------|

Material: stainless steel, plastic
Dimensions (H x W x D): 150 x 105 x 100 mm

Operating pressure: 1 to 5 bar

Flow rate: at least 60 l/min at 1 bar flow pressure

Water inlet: 3/4" female