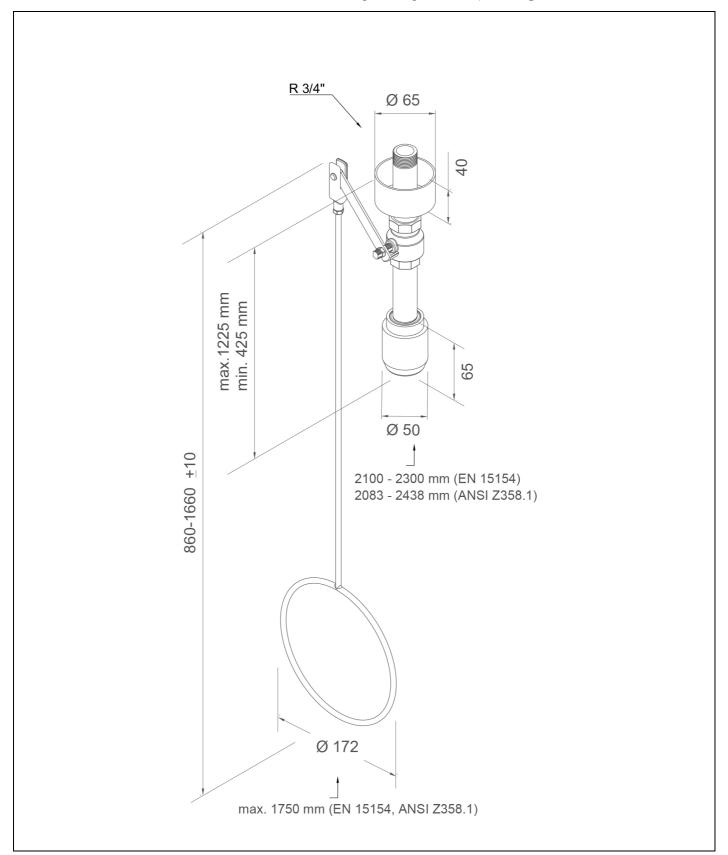

## **Technical description**

PremiumLine variable body safety shower, ceiling mounted

- connection pipe 3/4" of stainless steel, polished, length 75 mm, water inlet 3/4" male
- push-on rosette of polyamide to cover the installation
- ball valve 3/4" of stainless steel, with pull rod actuation, DIN-DVGW tested and certificated
- pull rod with ring handle of stainless steel, polished, length variable (min. 860 mm max. 1660 mm)
- ceiling shower arm ¾" of stainless steel, polished, headroom variable according to specification (min. 425 mm max. 1225 mm)
- integrated automatic flow regulation 50 l/min. for a spray pattern acc. to the norms at a specified operating range of 1.5 to 3 bar dynamic water pressure
- high-performance shower head of stainless steel, polished, with improved spray pattern, corrosion resistant, largely scale and maintenance-free, very robust, self-draining
- sign for body safety shower according to EN ISO 7010 und ASR A1.3, self-adhesive PVC-film, 150 x 150 mm, viewing distance 15 metre
- mounting height according to the standards listed below: lower edge of high-performance shower head 2200 mm (± 100 mm) height above floor level
- according to BGI/GUV-I 850-0, DIN 1988 and EN 1717
- according to ANSI Z358.1-2014, EN 15154-1:2006 and EN 15154-5:2019
- DIN-DVGW tested and certificated Manufacturer: B-SAFETY or equal Article-No.: BR 083 095 / V