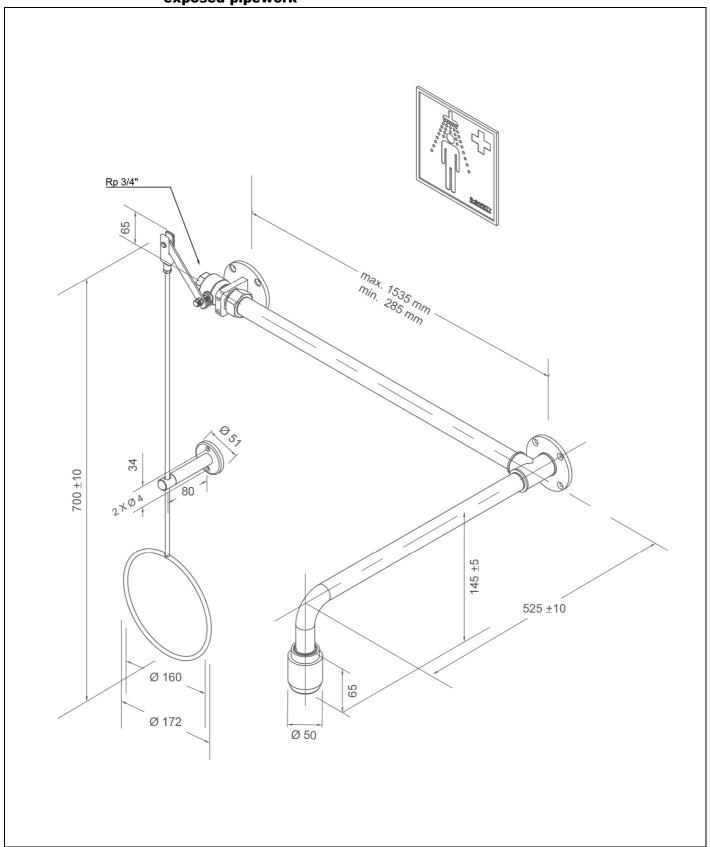

### **Technical description**

PremiumLine variable body safety shower, above door installation, exposed pipework

- ball valve with pull rod actuation on wall flange, can be mounted either on the right or left side of the door, of stainless steel, DIN-DVGW tested and certificated, water inlet ¾" female
- pull rod with ring handle of stainless steel, polished, length 700 mm
- holder for pull rod made of stainless steel, polished
- connection pipe 3/4" of stainless steel, polished, length variable according to specification (total width min. 285 mm max. 1535 mm)
- wall flange with 4 mounting holes of stainless steel, polished
- wall shower arm 3/4" of stainless steel, polished, projection 525 mm
- integrated automatic flow regulation 50 l/min. for a spray pattern acc. to the norms at a specified operating range of 1.5 to 3 bar dynamic water pressure
- high-performance shower head of stainless steel, polished, with improved spray pattern, corrosion resistant, largely scale and maintenance-free, very robust, self-draining
- sign for body safety shower according to EN ISO 7010 und ASR A1.3, self-adhesive PVC-film, 150 x 150 mm, viewing distance 15 metre
- mounting height 2345 mm (± 100 mm)
- according to BGI/GUV-I 850-0, DIN 1988 and EN 1717
- according to ANSI Z358.1-2014, EN 15154-1:2006 and EN 15154-5:2019
- DIN-DVGW tested and certificated Manufacturer: B-SAFETY or equal Article-No.: BR 084 095 / V

## **Technical specifications**

Material: stainless steel
Surface: polished

Projection: 525 mm

Installation height: 2345 mm (± 100 mm)

Total width: 285-1535 mm

Operating pressure: 1.5 to 3 bar

Flow rate: 50 l/min