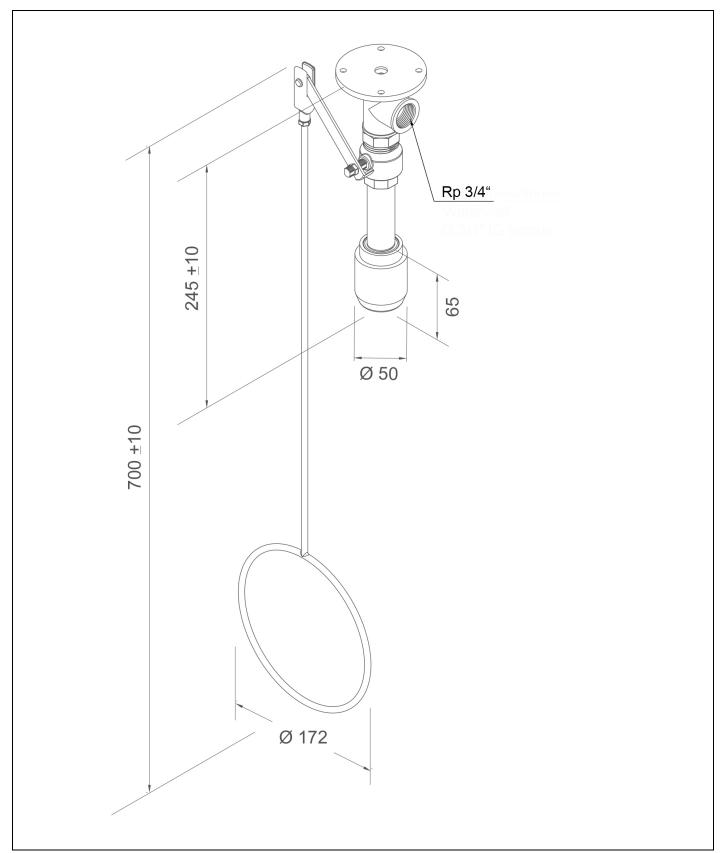

## **Technical description**

PremiumLine body safety shower, ceiling mounted, exposed pipework

- ceiling flange with 4 mounting holes of stainless steel, chemical resistant green powder coated, water inlet 3/4" female
- ball valve 3/4" of stainless steel, with pull rod actuation, DIN-DVGW tested and certificated
- pull rod with ring handle of steel, polished, length 700 mm
- ceiling shower arm 3/4" of stainless steel, polished, headroom 245 mm
- integrated automatic flow regulation 50 l/min. for a spray pattern acc. to the norms at a specified operating range of 1.5 to 3 bar dynamic water pressure
- high-performance shower head of chemical resistant plastics, black, with improved spray pattern, corrosion resistant, largely calcification and maintenance-free, very robust, self-draining
- sign for body safety shower according to EN ISO 7010 und ASR A1.3, self-adhesive PVC-film, 150 x 150 mm, viewing distance 15 metre
- mounting height 2445 mm (± 100 mm)
- according to BGI/GUV-I 850-0, DIN 1988 and EN 1717
- according to ANSI Z358.1-2014, EN 15154-1:2006 and EN 15154-5:2019
- DIN-DVGW tested and certificated Manufacturer: B-SAFETY or equal

Article-No.: BR 085 095

| Technical: | specificat | ions |
|------------|------------|------|
|------------|------------|------|

Material: stainless steel
Surface: polished
Headroom: 245 mm

Installation height: 2445 mm (± 100 mm)

Operating pressure: 1.5 to 3 bar Flow rate: 50 l/min Water inlet: 3/4" female

| Norm conformity    | Approvals                         |
|--------------------|-----------------------------------|
| - EN 15154-1:2006  | - DIN-DVGW, DVGW, NW-0416CL0425   |
| - EN 15154-5:2019  | - GOST-R, Zertifikats-Nr. 0615463 |
| - ANSI Z358.1-2014 |                                   |