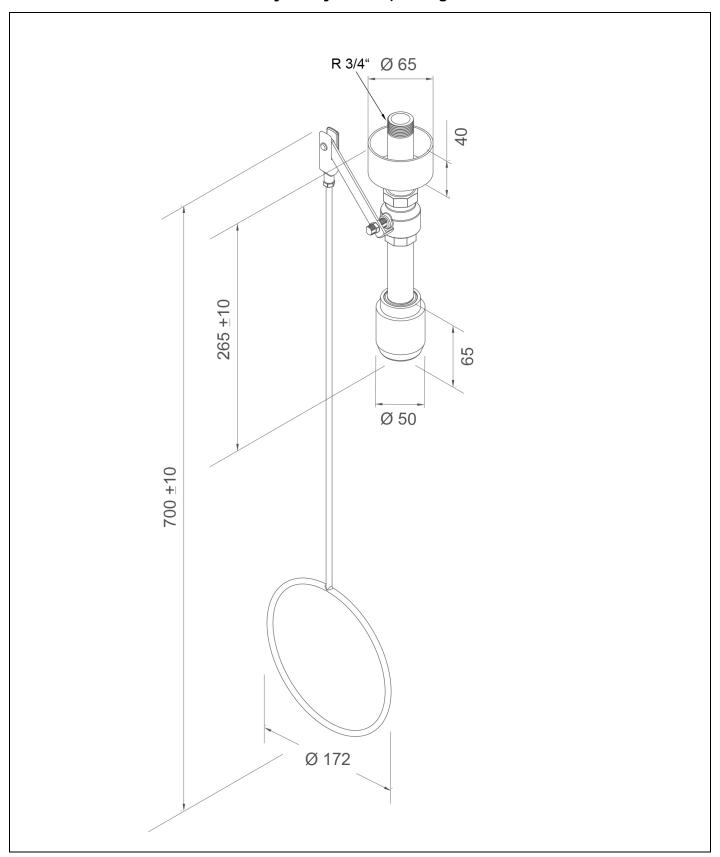

## **Technical description**

PremiumLine body safety shower, ceiling mounted

- connection pipe 3/4" of stainless steel, polished, length 75 mm, water inlet 3/4" male
- push-on rosette of polyamide to cover the installation
- ball valve ¾" of stainless steel, with pull rod actuation, DIN-DVGW tested and certificated
- pull rod with ring handle of stainless steel, polished, length 700 mm
- ceiling shower arm 3/4" of stainless steel, polished, headroom 265 mm
- integrated automatic flow regulation 50 l/min. for a spray pattern acc. to the norms at a specified operating range of 1.5 to 3 bar dynamic water pressure
- high-performance shower head of stainless steel, polished, with improved spray pattern, corrosion resistant, largely calcificationand maintenance-free, very robust, self-draining
- sign for body safety shower according to EN ISO 7010 und ASR A1.3, self-adhesive PVC-film, 150 x 150 mm, viewing distance 15 metre
- mounting height 2465 mm (± 100 mm)
- according to BGI/GUV-I 850-0, DIN 1988 and EN 1717
- according to ANSI Z358.1-2014, EN 15154-1:2006 and EN 15154-5:2019

265 mm

- DIN-DVGW tested and certificated Manufacturer: B-SAFETY or equal

Article-No.: BR 083 095

Headroom:

| Technical |  |
|-----------|--|
|           |  |
|           |  |
|           |  |

Material: stainless steel
Surface: polished

Installation height: 2465 mm (± 100 mm)

Operating pressure: 1.5 to 3 bar Flow rate: 50 l/min Water inlet: 3/4" male

| Norm conformity    | Approvals                         |
|--------------------|-----------------------------------|
| - EN 15154-1:2006  | - DIN-DVGW, DVGW, NW-0416CL0425   |
| - EN 15154-5:2019  | - GOST-R, Zertifikats-Nr. 0615463 |
| - ANSI Z358.1-2014 |                                   |