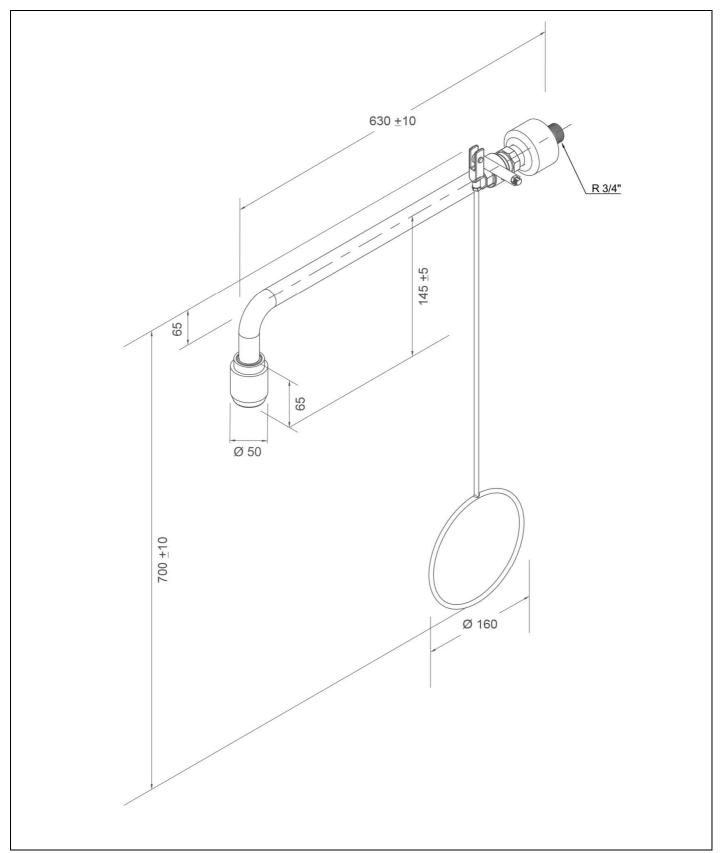

# **Technical description**

PremiumLine body safety shower, wall mounted, recessed version

- connection pipe 3/4" of stainless steel, polished, length 75 mm, water inlet 3/4" male
- push-on rosette of polyamide to cover the installation
- ball valve 3/4" of stainless steel, with pull rod actuation, DIN-DVGW tested and certificated
- pull rod with ring handle of stainless steel, polished, length 700 mm
- wall shower arm 3/4" of stainless steel, polished, projection 605 mm
- integrated automatic flow regulation 50 l/min. for a spray pattern acc. to the norms at a specified operating range of 1.5 to 3 bar dynamic water pressure
- high-performance shower head of stainless steel, polished, with improved spray pattern, corrosion resistant, largely calcificationand maintenance-free, very robust, self-draining
- sign for body safety shower according to EN ISO 7010 und ASR A1.3, self-adhesive PVC-film, 150 x 150 mm, viewing distance 15 metre
- mounting height 2345 mm (± 100 mm)
- according to BGI/GUV-I 850-0, DIN 1988 and EN 1717
- according to ANSI Z358.1-2014, EN 15154-1:2006 and EN 15154-5:2019
- DIN-DVGW tested and certificated Manufacturer: B-SAFETY or equal

### **Technical specifications**

Material: stainless steel
Surface: polished
Projection: 605 mm

Installation height: 2345 mm (± 100 mm)

Operating pressure: 1.5 to 3 bar Flow rate: 50 l/min Water inlet: 3/4" male